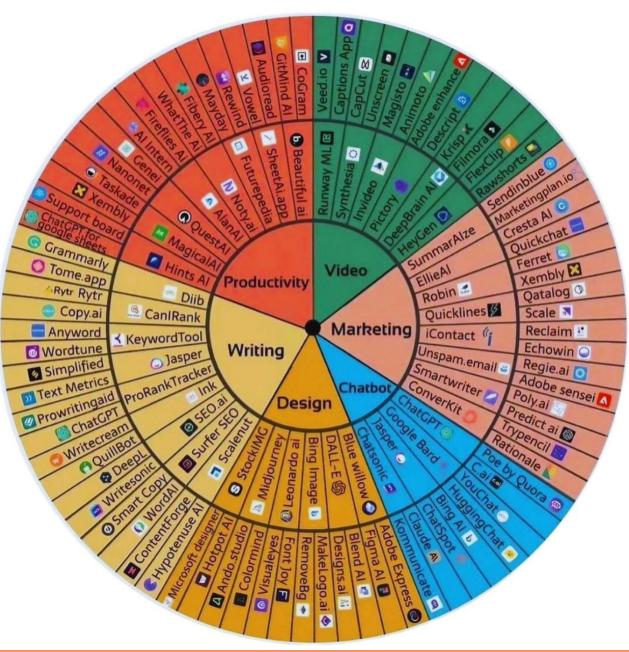

## There are hundreds of AI tools for productivity. How do I make sense of it all?

- ° Understand the basics
- Experiment Budget some time to try before you buy
- ° Put in the work Effective prompt creation is key

# Tools

There are hundreds of tools for your various needs. However, when most of them are built on top of a basic core set of technology.

Here are a few that I find useful.

<u>Rytr</u> – marketing copy generation

<u>WorkHelper.ai</u> – Various tools including image generation, sound generation, marketing copy

<u>StockIMG.ai</u> – image processing tools